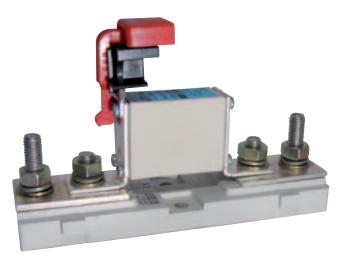

## Fuse base US

| Technical data:                | Application:                          |                                                                                        |                                                                                                          |                                                                              |
|--------------------------------|---------------------------------------|----------------------------------------------------------------------------------------|----------------------------------------------------------------------------------------------------------|------------------------------------------------------------------------------|
| Rated voltage:<br>1000V, 1400V | US00<br>Rated current:<br>400A, 1000V | US13 Rated current: 630A, 1400V*  *900V when fuse links with 80mm hole centres applied | US13/1250A<br>Rated current:<br>1250A, 1400V*<br>*900V when fuse links with<br>80mm hole centres applied | Fuse bases are<br>designed for mounting<br>fuse-links Ultra Quick<br>type S. |

| Туре                | Code No.  | Packaging (pcs) | Weight (g) |
|---------------------|-----------|-----------------|------------|
| US00-1/80           | 004349005 | 5/5             | 185g       |
| US13-1/80-110       | 004349006 | 2/2             | 950g       |
| US13-1/80-110/1250A | 004122043 | 2/2             | 1100g      |