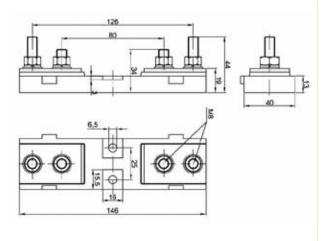

## Fuse base US

| Technical data:                | Application:                          |                                                                                        |                                                                                                          |                                                                              |
|--------------------------------|---------------------------------------|----------------------------------------------------------------------------------------|----------------------------------------------------------------------------------------------------------|------------------------------------------------------------------------------|
| Rated voltage:<br>1000V, 1400V | US00<br>Rated current:<br>400A, 1000V | US13 Rated current: 630A, 1400V*  *900V when fuse links with 80mm hole centres applied | US13/1250A<br>Rated current:<br>1250A, 1400V*<br>*900V when fuse links with<br>80mm hole centres applied | Fuse bases are<br>designed for mounting<br>fuse-links Ultra Quick<br>type S. |

| Туре                | Code No.  | Packaging (pcs) | Weight (g) |
|---------------------|-----------|-----------------|------------|
| US00-1/80           | 004349005 | 5/5             | 185g       |
| US13-1/80-110       | 004349006 | 2/2             | 950g       |
| US13-1/80-110/1250A | 004122043 | 2/2             | 1100g      |