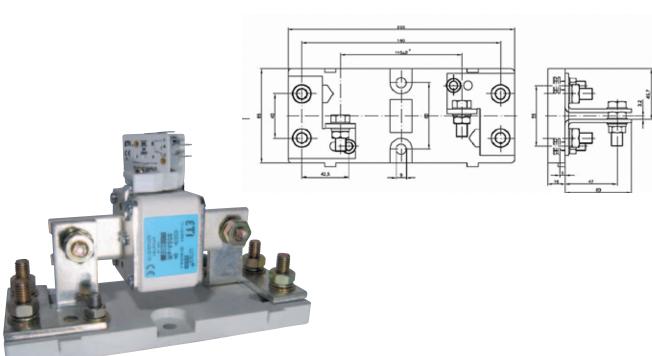

## Fuse base US

| Technical data:                | Application:                          |                                                                                        |                                                                                                          |                                                                              |
|--------------------------------|---------------------------------------|----------------------------------------------------------------------------------------|----------------------------------------------------------------------------------------------------------|------------------------------------------------------------------------------|
| Rated voltage:<br>1000V, 1400V | US00<br>Rated current:<br>400A, 1000V | US13 Rated current: 630A, 1400V*  *900V when fuse links with 80mm hole centres applied | US13/1250A<br>Rated current:<br>1250A, 1400V*<br>*900V when fuse links with<br>80mm hole centres applied | Fuse bases are<br>designed for mounting<br>fuse-links Ultra Quick<br>type S. |

| Туре                | Code No.  | Packaging (pcs) | Weight (g) |
|---------------------|-----------|-----------------|------------|
| US00-1/80           | 004349005 | 5/5             | 185g       |
| US13-1/80-110       | 004349006 | 2/2             | 950g       |
| US13-1/80-110/1250A | 004122043 | 2/2             | 1100g      |